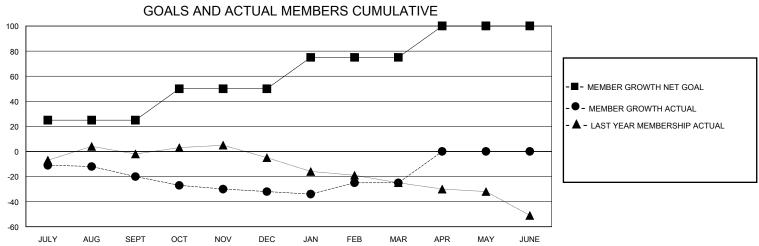

## District 105SC

Results as of: 3/31/2024

36

33

0

| GMT:                  |               | GMT CA    |               |                       |                         |                         |                                                    |  |  |
|-----------------------|---------------|-----------|---------------|-----------------------|-------------------------|-------------------------|----------------------------------------------------|--|--|
| Clubs                 |               |           |               | Members               |                         |                         |                                                    |  |  |
| RESULTS FOR 2023-2024 |               |           |               | RESULTS FOR 2023-2024 |                         |                         |                                                    |  |  |
| QUARTER               | NEW CLUB GOAL | NEW CLUBS | DROPPED CLUBS | QUARTER MEM           | IBER GROWTH NET<br>GOAL | MEMBER GROWTH<br>ACTUAL | DROPPED<br>MEMBERS ACTUAL<br>(including transfers) |  |  |
| JULY/AUG/SEPT         | 0             | 0         | 0             | JULY/AUG/SEPT         | 25                      | 21                      | 34                                                 |  |  |

OCT/NOV/DEC

JAN/FEB/MAR

APR/MAY/JUNE

25

25

25

27

42